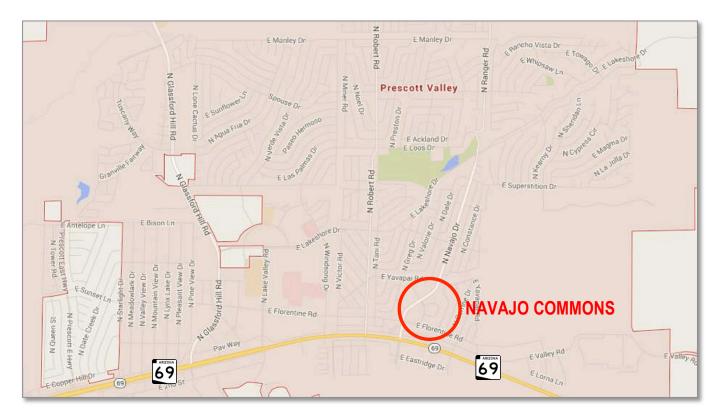

**Vacant Land Description:** The Navajo Commons commercial land is one of few P.A.D. development properties, approved and ready for final building use review and approval. The overall development consists of 24+ acres of improved commercial property. All streets and utilities are installed and the site is ready to build-out. The land is just one block north of Arizona 69 on N. Navajo Dr. at E. Florentine Rd., in Prescott Valley, AZ.

## NAVAJO COMMONS – Property Overview & Highlights:

**Location:** NE Corner of N. Navajo Dr. and E. Florentine Rd.; only one block north of Highway 69. The site is located only 8/10 of a mile from the local hospital and regional medical offices.