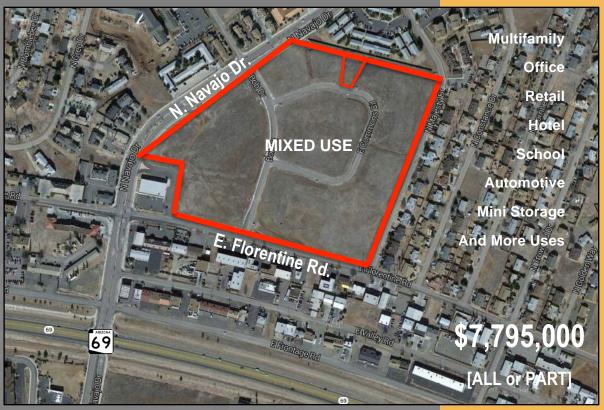

### NAVAJO COMMONS – Commercial Land (24.37+/- acres) & Infrastructure.

REALTY I COMMERCIAL +

**Prescott Valley, AZ.:** From I-17 Prescott Valley is the gateway to Prescott, AZ. Only one hour from Anthem on the northern edge of the Phoenix metropolitan area, Prescott Valley residents and visitors enjoy four seasons of comfortable living. Population of Prescott Valley is 39,792 (2013 estimated) and the adjacent Prescott, AZ has 40,590 residents.

**Vacant Land Description:** The Navajo Commons commercial land is one of few P.A.D. development properties, approved and ready for final building use review and approval. The overall development consists of 24+ acres of improved commercial property. All streets and utilities are installed and the site is ready to build-out. The land is just one block north of Arizona 69 on N. Navajo Dr. at E. Florentine Rd., in Prescott Valley, AZ.

## NAVAJO COMMONS – Property Overview & Highlights:

**Location:** NE Corner of N. Navajo Dr. and E. Florentine Rd.; only one block north of Highway 69. The site is located only 8/10 of a mile from the local hospital and regional medical offices.

**Approved Zoning:** This site is one of only a few vacant parcels with completed infrastructure and P.A.D. zoning. This allows a buyer to obtain an approval for several service business use buildings including multifamily, retail, office, restaurant, auto, hotel, storage, assisted living, and medical office building. The entire site is zoned Town of Prescott Valley C-2. C-2 zoning use also includes all use categories within C-1 zoning. Please see page 4 for a detailed land use summary.

- FY 2014 sales tax collections increased 16%; retail tax collection increased by 15%.
- FY 2014 and 2015 construction tax has increased 8% and 7% annually.
- FY 2015 will have 65% increase (\$385 million) in sales tax revenue as compared with only 5 years ago.
- 2015 will bring four new large-scale projects within 5 minutes of the subject site.
- Approved P.A.D. zoning overlay.
- Streets and infrastructure complete.
- Purchase ALL or PART of the property.
- 1 acre to 24-acre development site.
- **Retail, Hotel, Medical, Office, Senior Living.**